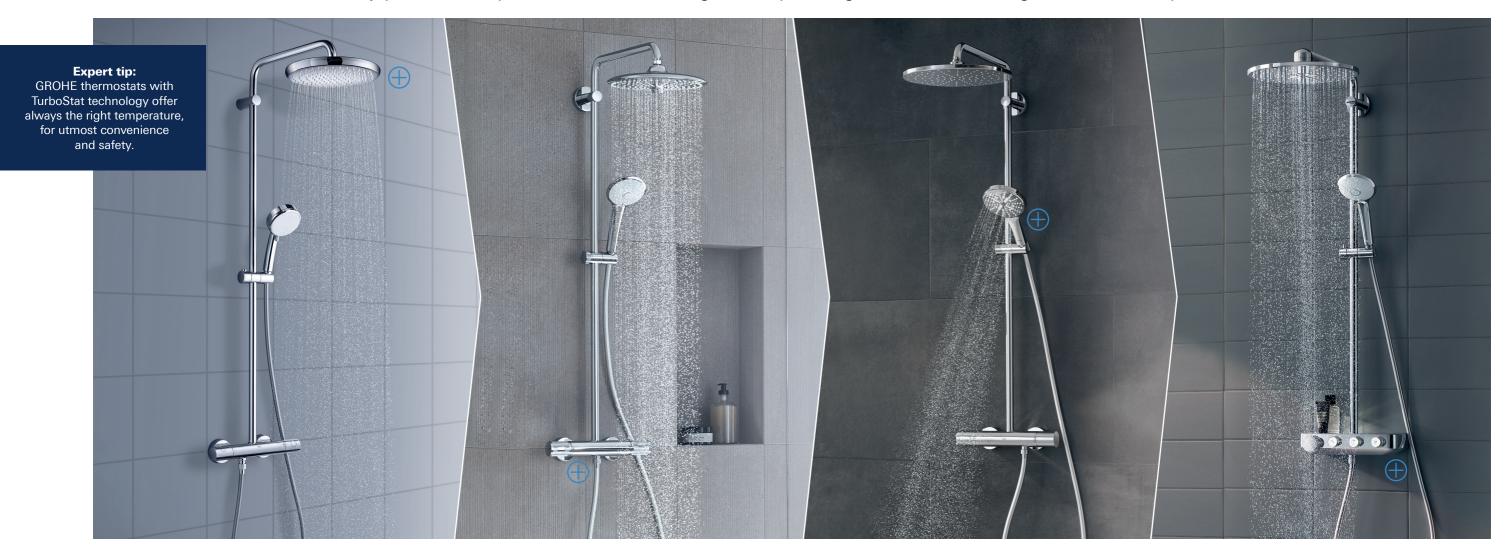

## **GROHE TEMPESTA 250 COMFORT AND JOY**

### Sustainable water enjoyment for everyone:

The 250 mm with full face rain spray available in round and square maximises the shower experience at an affordable price. An additional highlight of the minimalistic head shower: the EcoJoy technology saves water without compromising on the shower performance.