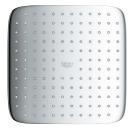

## GROHE EUPHORIA 260 & 310 **UPDATE YOUR SHOWER**

#### (+) Upgrade your client's shower:

The updated GROHE Euphoria range is designed to bring joy into your clients' bathrooms. Thanks to FastFixation, these shower systems are an easy upgrade as the installation is possible without any drilling. Choose between the 260mm or 310mm head shower. For superior safety, the thermostats are equipped with GROHE CoolTouch to prevent the product surface from getting hot. The handles, in addition, guarantee precise water control - even with soapy hands.