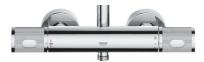

## **GROHE RAINSHOWER SMARTACTIVE** SPREAD HAPPINESS

Innovative hand shower with smart functions for your customer:

For personalised shower pleasure, the hand shower is equipped with the SmartTip control to easily switch between 3 sprays with a touch of a finger. Brand new highlight: GROHE DripStop minimises annoving dripping after turning off the hand shower in the Rain and Jet spray modes. Additionally the 310 mm head shower provides full body coverage.