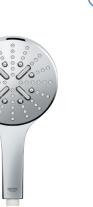

## **GROHE EUPHORIA 310** SMARTCONTROL DUO **TURN UP YOUR SHOWER EXPERIENCE**

#### **Premium shower pleasure:**

Thanks to its intuitive operation, GROHE SmartControl offers full flexibility when it comes to shower enjoyment - simply push, turn, shower. The users can choose their preferred water volume and favourite spray with the touch of a button. The 310mm head shower ensures full body coverage guaranteeing the user enjoys complete showering pleasure.