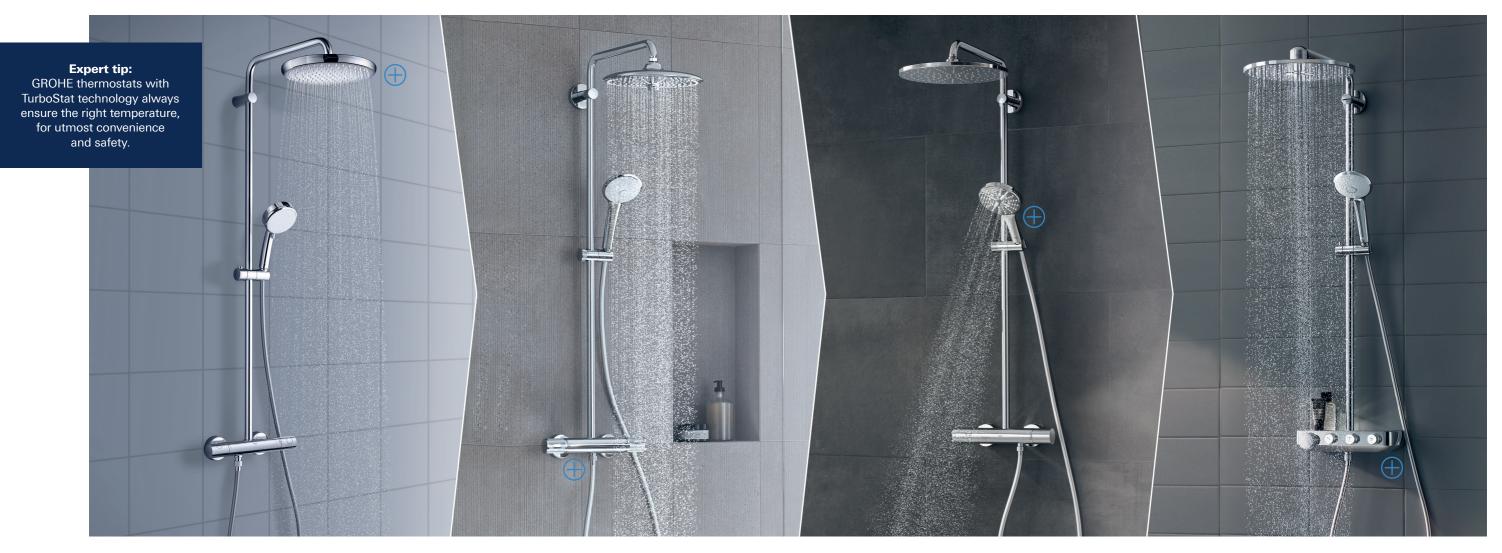

## GROHE TEMPESTA 250 COMFORT AND JOY

The 250mm head shower with full face rain spray, available in round and square designs, maximises the shower experience at an affordable price.

An additional highlight of the minimalistic head shower is the benefit of GROHE EcoJoy technology which saves water without compromising on the shower performance.

# GROHE EUPHORIA 260 & 310 UPDATE YOUR SHOWER

The updated GROHE Euphoria range brings fuss-free joy into the bathroom with a 260mm or 310mm head shower. Thanks to FastFixation, the shower systems are an easy upgrade as the installation comes without any drilling. For superior safety, the thermostats are equipped with GROHE CoolTouch to prevent the product surface from getting hot. Plus, the handles guarantee precise water control – even with soapy hands.

#### GROHE RAINSHOWER SMARTACTIVE SPREAD HAPPINESS

For personalised shower enjoyment, the hand shower is equipped with the SmartTip control to easily switch between 3 sprays with a touch of a finger. Brand new GROHE DripStop technology has also been added into the design to minimise any annoying dripping after turning off the hand shower in the Rain and Jet spray modes. Additionally the 310 mm head shower provides full body coverage.

## GROHE EUPHORIA 310 SMARTCONTROL TURN UP YOUR SHOWER EXPERIENCE

Immerse yourself in a new dimension of showering. Thanks to it's intuitive operation, GROHE SmartControl offers full flexibility for your shower experience – simply push, turn, shower. Choose your preferred volume and favourite spray with the touch of a button and let the 310mm head shower spoil you.