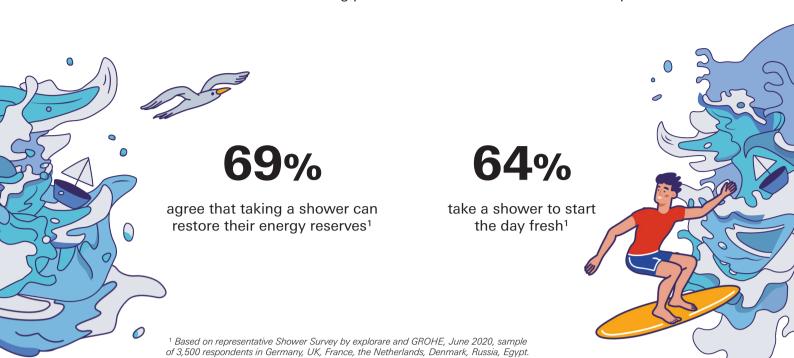

New energy, new power, new freshness. Taking a shower vitalizes in the morning, refreshes after an exhausting workout and relaxes in the evening. Showering is a central element when it comes to personal hygiene and the shower is thus also a central element of every bathroom. With a GROHE shower system, consumers can expect high-quality products and pure showering comfort at any budget - no need to compromise. The curated systems consist of selected head and hand showers, rounded out with innovative thermostats to provide everyone with new energy for our daily life. And the shower systems offer even more advantages: Thanks to smart technologies, they support a sustainable lifestyle and enable consumers to combine showering pleasure with conscious water consumption.