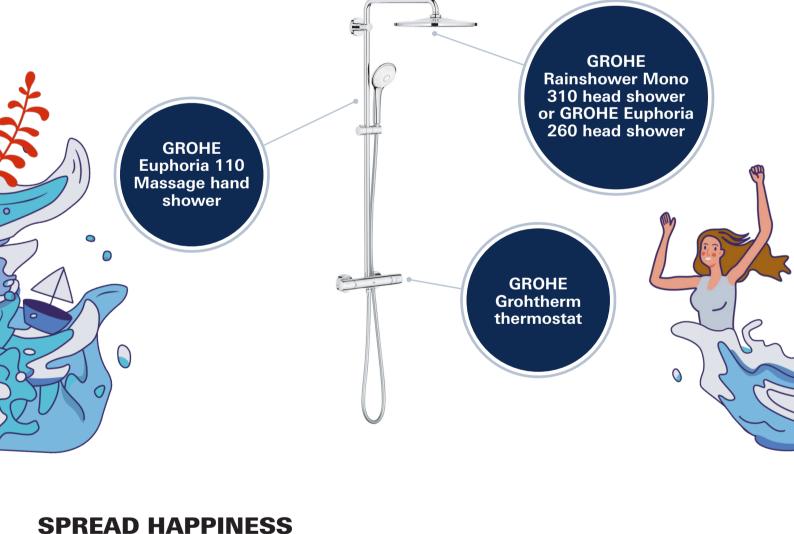

### PRECISION & CONVENIENCE **GROHE EUPHORIA 260 & 310 SHOWER SYSTEM**

variant provides luxurious full body coverage. Superior safety: The **thermostat** is equipped with GROHE CoolTouch technology to prevent scalding from hot surfaces. Individual showering pleasure: The Euphoria 110 Massage hand shower comes with 3 spray types. Hassle-free installation: Thanks to FastFixation technology, the shower system can be adapted to existing drilling holes.

A rain shower at its finest: The 260 mm Euphoria head shower impresses with 3 innovative spray zones, while the 310 mm