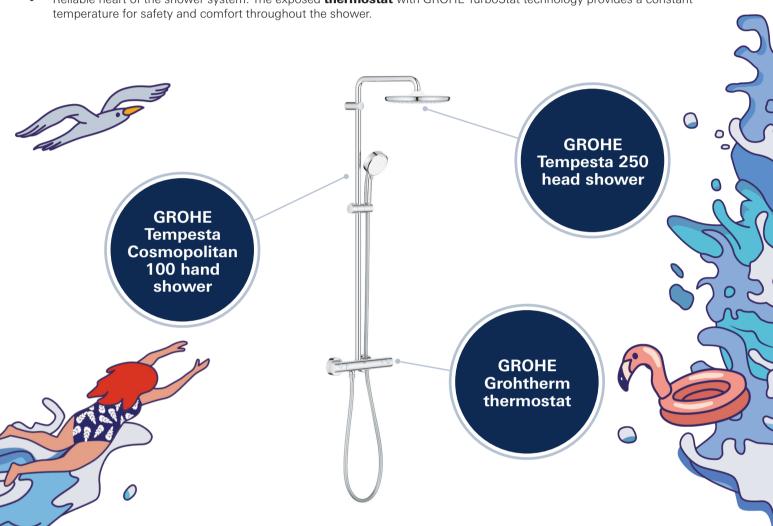

### **COMFORT & JOY GROHE TEMPESTA 250 SHOWER SYSTEM**

- Sustainable water enjoyment: A 250 mm head shower available in a round or square design ensures a full face Rain spray and, enables the consumers to do their bit for the planet thanks to GROHE EcoJoy. The technology limits the flow of water to a sustainable 9.5 liters per minute without compromising performance. Versatile showering pleasure: The GROHE Tempesta Cosmopolitan 100 hand shower offers two sprays - soothing or powerful
- for rinsing hair. Reliable heart of the shower system: The exposed thermostat with GROHE TurboStat technology provides a constant