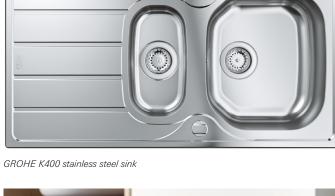

### For a complete kitchen concept, the faucet also needs to be accompanied by a matching sink. GROHE offers a variety of kitchen

HOLISTIC KITCHEN DESIGN BY GROHE

sinks that fit every kitchen as perfectly as the GROHE Eurosmart faucet. Both the K200 or K400 stainless steel sink with different drainer variants make perfect companions for the Eurosmart faucet. For people who prefer stylish dark colors, both sink series are also available as composite sinks in granite gray and granite black. All sinks are available in different sizes to make sure that the kitchen elements fit any individual style and preference.