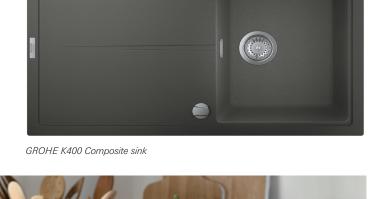

### For a complete kitchen concept, the faucet also needs to be accompanied by a matching sink. GROHE offers a variety of kitchen

HOLISTIC KITCHEN DESIGN BY GROHE

sinks that fit every kitchen as perfectly as the GROHE Eurosmart faucet. Both the K200 or K400 stainless steel sink with different drainer variants make perfect companions for the Eurosmart faucet. For people who prefer stylish dark colors, both sink series are also available as composite sinks in granite gray and granite black. All sinks are available in different sizes to make sure that the kitchen elements fit any individual style and preference.