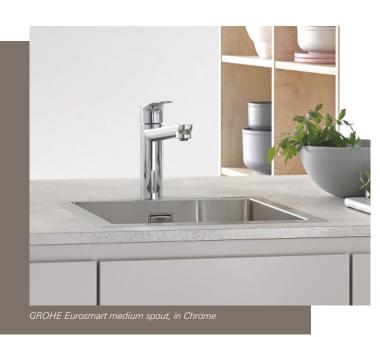

## **GROHE EUROSMART FAUCETS – FULL FLEXIBILITY, FULL COMFORT**

The updated GROHE Eurosmart faucet is available in a multitude of design variants: from low to medium or high spout faucets, in U-shape or C-shape. With this product range, everyone can find their favorite GROHE Eurosmart kitchen faucet. This variety in design is also evident when it comes to the faucet's finish. Eurosmart is available in brilliant Chrome or contemporary matte SuperSteel style, both with an easy to clean and scratch-resistant surface. The faucet not only impresses with its slim, modern design but, moreover, offers great functionality: The swivel spout, for instance, allows full flexibility.

### For a complete kitchen concept, the faucet also needs to be accompanied by a matching sink. GROHE offers a variety of kitchen

HOLISTIC KITCHEN DESIGN BY GROHE

sinks that fit every kitchen as perfectly as the GROHE Eurosmart faucet. Both the K200 or K400 stainless steel sink with different drainer variants make perfect companions for the Eurosmart faucet. For people who prefer stylish dark colors, both sink series are also available as composite sinks in granite gray and granite black. All sinks are available in different sizes to make sure that the kitchen elements fit any individual style and preference.