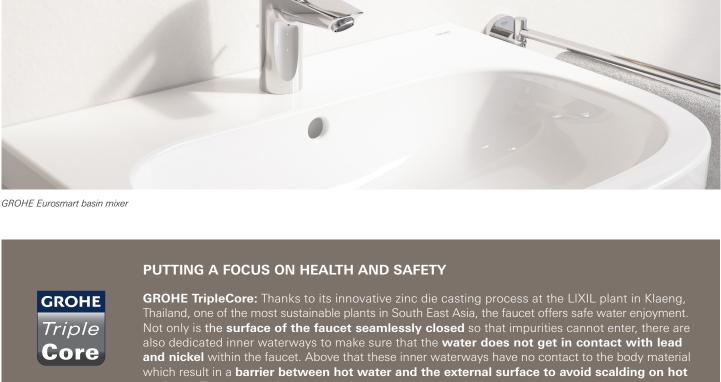

Versatility at it's finest: For GROHE innovations are not limited to new lines. With the relaunch of the Eurosmart bathroom faucet GROHE is not only introducing a contemporary design for the fourth generation of bathroom favourite to match the Eurosmart kitchen faucet but launching completely new product variants. For further details see the GROHE Eurosmart bathroom fact sheet.