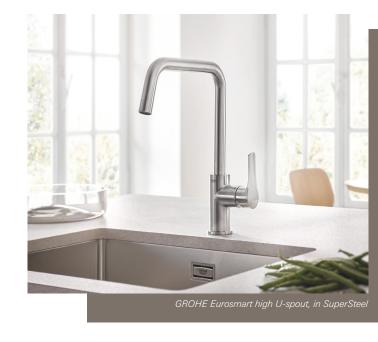

## **GROHE EUROSMART FAUCETS – FULL FLEXIBILITY, FULL COMFORT**

The updated GROHE Eurosmart faucet is available in a multitude of design variants: from low to medium or high spout faucets, in U-shape or C-shape. With this product range, everyone can find their favorite GROHE Eurosmart kitchen faucet. This variety in design is also evident when it comes to the faucet's finish. Eurosmart is available in brilliant Chrome or contemporary matte SuperSteel style, both with an easy to clean and scratch-resistant surface. The faucet not only impresses with its slim, modern design but, moreover, offers great functionality: The swivel spout, for instance, allows full flexibility.