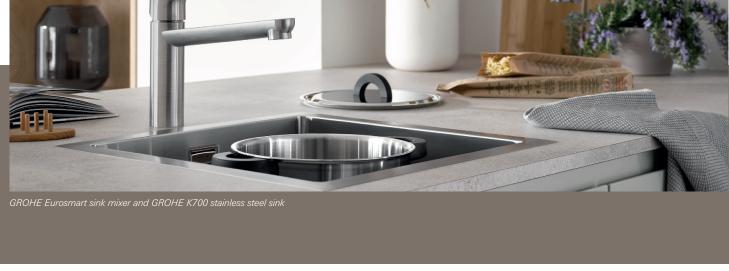

### For a complete kitchen concept, the faucet also needs to be accompanied by a matching sink. GROHE offers a variety of kitchen

HOLISTIC KITCHEN DESIGN BY GROHE

sinks that fit every kitchen as perfectly as the GROHE Eurosmart faucet. Both the K200 or K400 stainless steel sink with different drainer variants make perfect companions for the Eurosmart faucet. For people who prefer stylish dark colors, both sink series are also available as composite sinks in granite gray and granite black. All sinks are available in different sizes to make sure that the kitchen elements fit any individual style and preference.