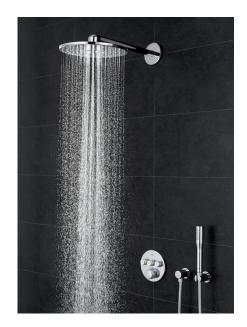

One concealed rough-in can be combined with single-lever mixers, thermostats or GROHE SmartControl - for even more individuality and space in the shower.

## One rough-in

runs up to three shower functions with just one trim plate for a better shower experience

Three outlets for a wider range of shower options

Efficient installation thanks to bottom inlets

Susequently adjustableby up to 6 degrees for perfect alignment with tiles

SINGLE LEVER MIXERS

TWO-HANDLE THERMOSTATS

GROHE SMARTCONTROL