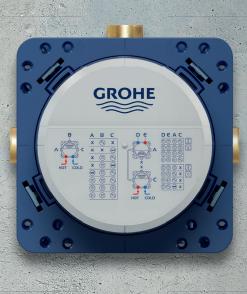

## One rough-in

runs up to three shower functions with just one trim plate for a better shower experience

Three outlets for a wider range of shower options

Efficient installation thanks to bottom inlets

Susequently adjustableby up to 6 degrees for perfect alignment with tiles