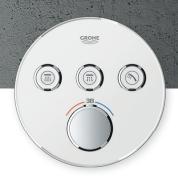

One concealed rough-in can be combined with single-lever mixers, thermostats or GROHE SmartControl - for even more individuality and space in the shower.

SINGLE LEVER MIXERS

TWO-HANDLE THERMOSTATS

GROHE SMARTCONTROL