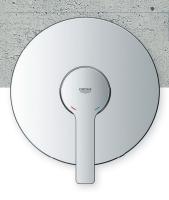

One concealed rough-in can be combined with single-lever mixers, thermostats or GROHE SmartControl - for even more individuality and space in the shower.

SINGLE LEVER MIXERS

TWO-HANDLE THERMOSTATS

GROHE SMARTCONTROL