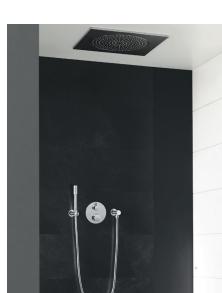

One concealed rough-in can be combined with single-lever mixers, thermostats or GROHE SmartControl - for even more individuality and space in the shower.

## One rough-in

runs up to three shower functions with just one trim plate for a better shower experience

Three outlets for a wider range of shower options

Efficient installation thanks to bottom inlets

Susequently adjustableby up to 6 degrees for perfect alignment with tiles

SINGLE LEVER MIXERS

TWO-HANDLE THERMOSTATS

GROHE SMARTCONTROL