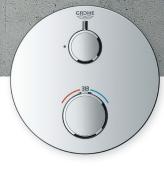

One concealed rough-in can be combined with single-lever mixers, thermostats or GROHE SmartControl - for even more individuality and space in the shower.

SINGLE LEVER MIXERS

TWO-HANDLE THERMOSTATS

GROHE SMARTCONTROL