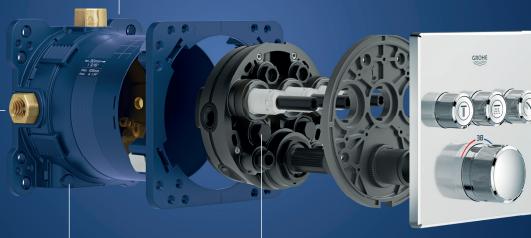

## **HIDDEN CHAMPION: GROHE RAPIDO SMARTBOX**

Few things count more in the installation business than efficiency and convenience. That makes the GROHE Rapido SmartBox system an obvious choice. One box offers unlimited options.

## ONE PRODUCT, MANY OPTIONS FOR YOUR CUSTOMER

Sleek design, innovative technology and versatile usage options – the GRÖHE Rapido SmartBox is an allrounder. Creating a beautiful area for bathing and showering can often be a challenge, since the space available is often very limited. The GROHE Rapido SmartBox system offers the luxury of extra space thanks to the super slim trimsets with just an outreach of 43mm. More flexibility for installer and planner – even for retrofitting.

SINGLE LEVER MIXERS

TWO-HANDLE THERMOSTATS

GROHE SMARTCONTROL