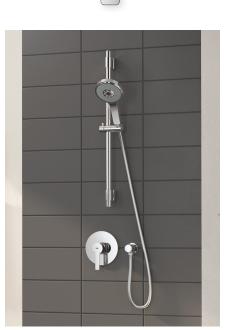

# DISCOVER OUR MASTERPIECE OF TECHNOLOGY GROHE RAPIDO SMARTBOX

One concealed rough-in can be combined with single-lever mixers, thermostats or GROHE SmartControl - for even more individuality and space in the shower.

## ONE PRODUCT, MULTIPLE OPTIONS FOR YOUR CUSTOMER

Sleek design, innovative technology and versatile usage options – the GROHE Rapido SmartBox is an all-rounder. Creating a beautiful area for bathing and showering can be a challenge especially as available space is often very limited. However the GROHE Rapido SmartBox system offers the luxury of extra space thanks to the super slim trimsets with just an outreach of 43mm. More flexibility for installer and planner – even for retrofitting.