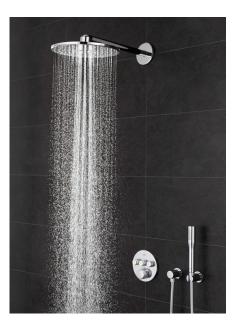

## ONE PRODUCT, MULTIPLE OPTIONS FOR YOUR CUSTOMER

Sleek design, innovative technology and versatile usage options – the GROHE Rapido SmartBox is an all-rounder. Creating a beautiful area for bathing and showering can be a challenge especially as available space is often very limited. However the GROHE Rapido SmartBox system offers the luxury of extra space thanks to the super slim trimsets with just an outreach of 43mm. More flexibility for installer and planner – even for retrofitting.

### **TWO-HANDLE THERMOSTATS**