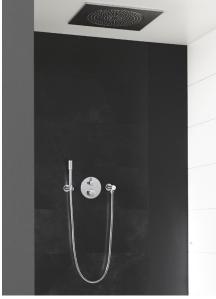

# DISCOVER OUR MASTERPIECE OF TECHNOLOGY GROHE RAPIDO SMARTBOX

One concealed rough-in can be combined with single-lever mixers, thermostats or GROHE SmartControl - for even more individuality and space in the shower.

### **HIDDEN CHAMPION: GROHE RAPIDO SMARTBOX**

Few things count more in the installation business than efficiency and convenience. That makes the GROHE Rapido SmartBox system an obvious choice. One box offers unlimited options.

## ONE PRODUCT, MULTIPLE OPTIONS FOR YOUR CUSTOMER

Sleek design, innovative technology and versatile usage options – the GROHE Rapido SmartBox is an all-rounder. Creating a beautiful area for bathing and showering can be a challenge especially as available space is often very limited. However the GROHE Rapido SmartBox system offers the luxury of extra space thanks to the super slim trimsets with just an outreach of 43mm. More flexibility for installer and planner – even for retrofitting.