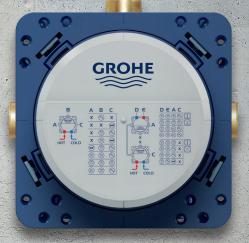

Efficient installation thanks to bottom inlets

Subsequently adjustable by up to 6 degrees for perfect alignment with tiles

**Fits narrow and brick walls** as only 75 mm minimum installation depth required

**Perfect for retrofit** thanks to optional service stops for all thermostats and SmartControl mixers

**Easy installation** with job side mounting, no bench vice needed

SINGLE LEVER MIXERS