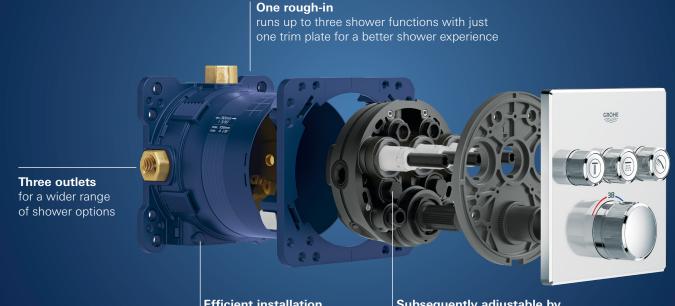

### **HIDDEN CHAMPION: GROHE RAPIDO SMARTBOX**

Few things count more in the installation business than efficiency and convenience. That makes the GROHE Rapido SmartBox system an obvious choice. One box offers unlimited options.

Efficient installation thanks to bottom inlets

Subsequently adjustable by up to 6 degrees for perfect alignment with tiles

**Fits narrow and brick walls** as only 75 mm minimum installation depth required

**Perfect for retrofit** thanks to optional service stops for all thermostats and SmartControl mixers

**Easy installation** with job side mounting, no bench vice needed

SINGLE LEVER MIXERS

## ONE PRODUCT, MULTIPLE OPTIONS FOR YOUR CUSTOMER

Sleek design, innovative technology and versatile usage options – the GROHE Rapido SmartBox is an all-rounder. Creating a beautiful area for bathing and showering can be a challenge especially as available space is often very limited. However the GROHE Rapido SmartBox system offers the luxury of extra space thanks to the super slim trimsets with just an outreach of 43mm. More flexibility for installer and planner – even for retrofitting.