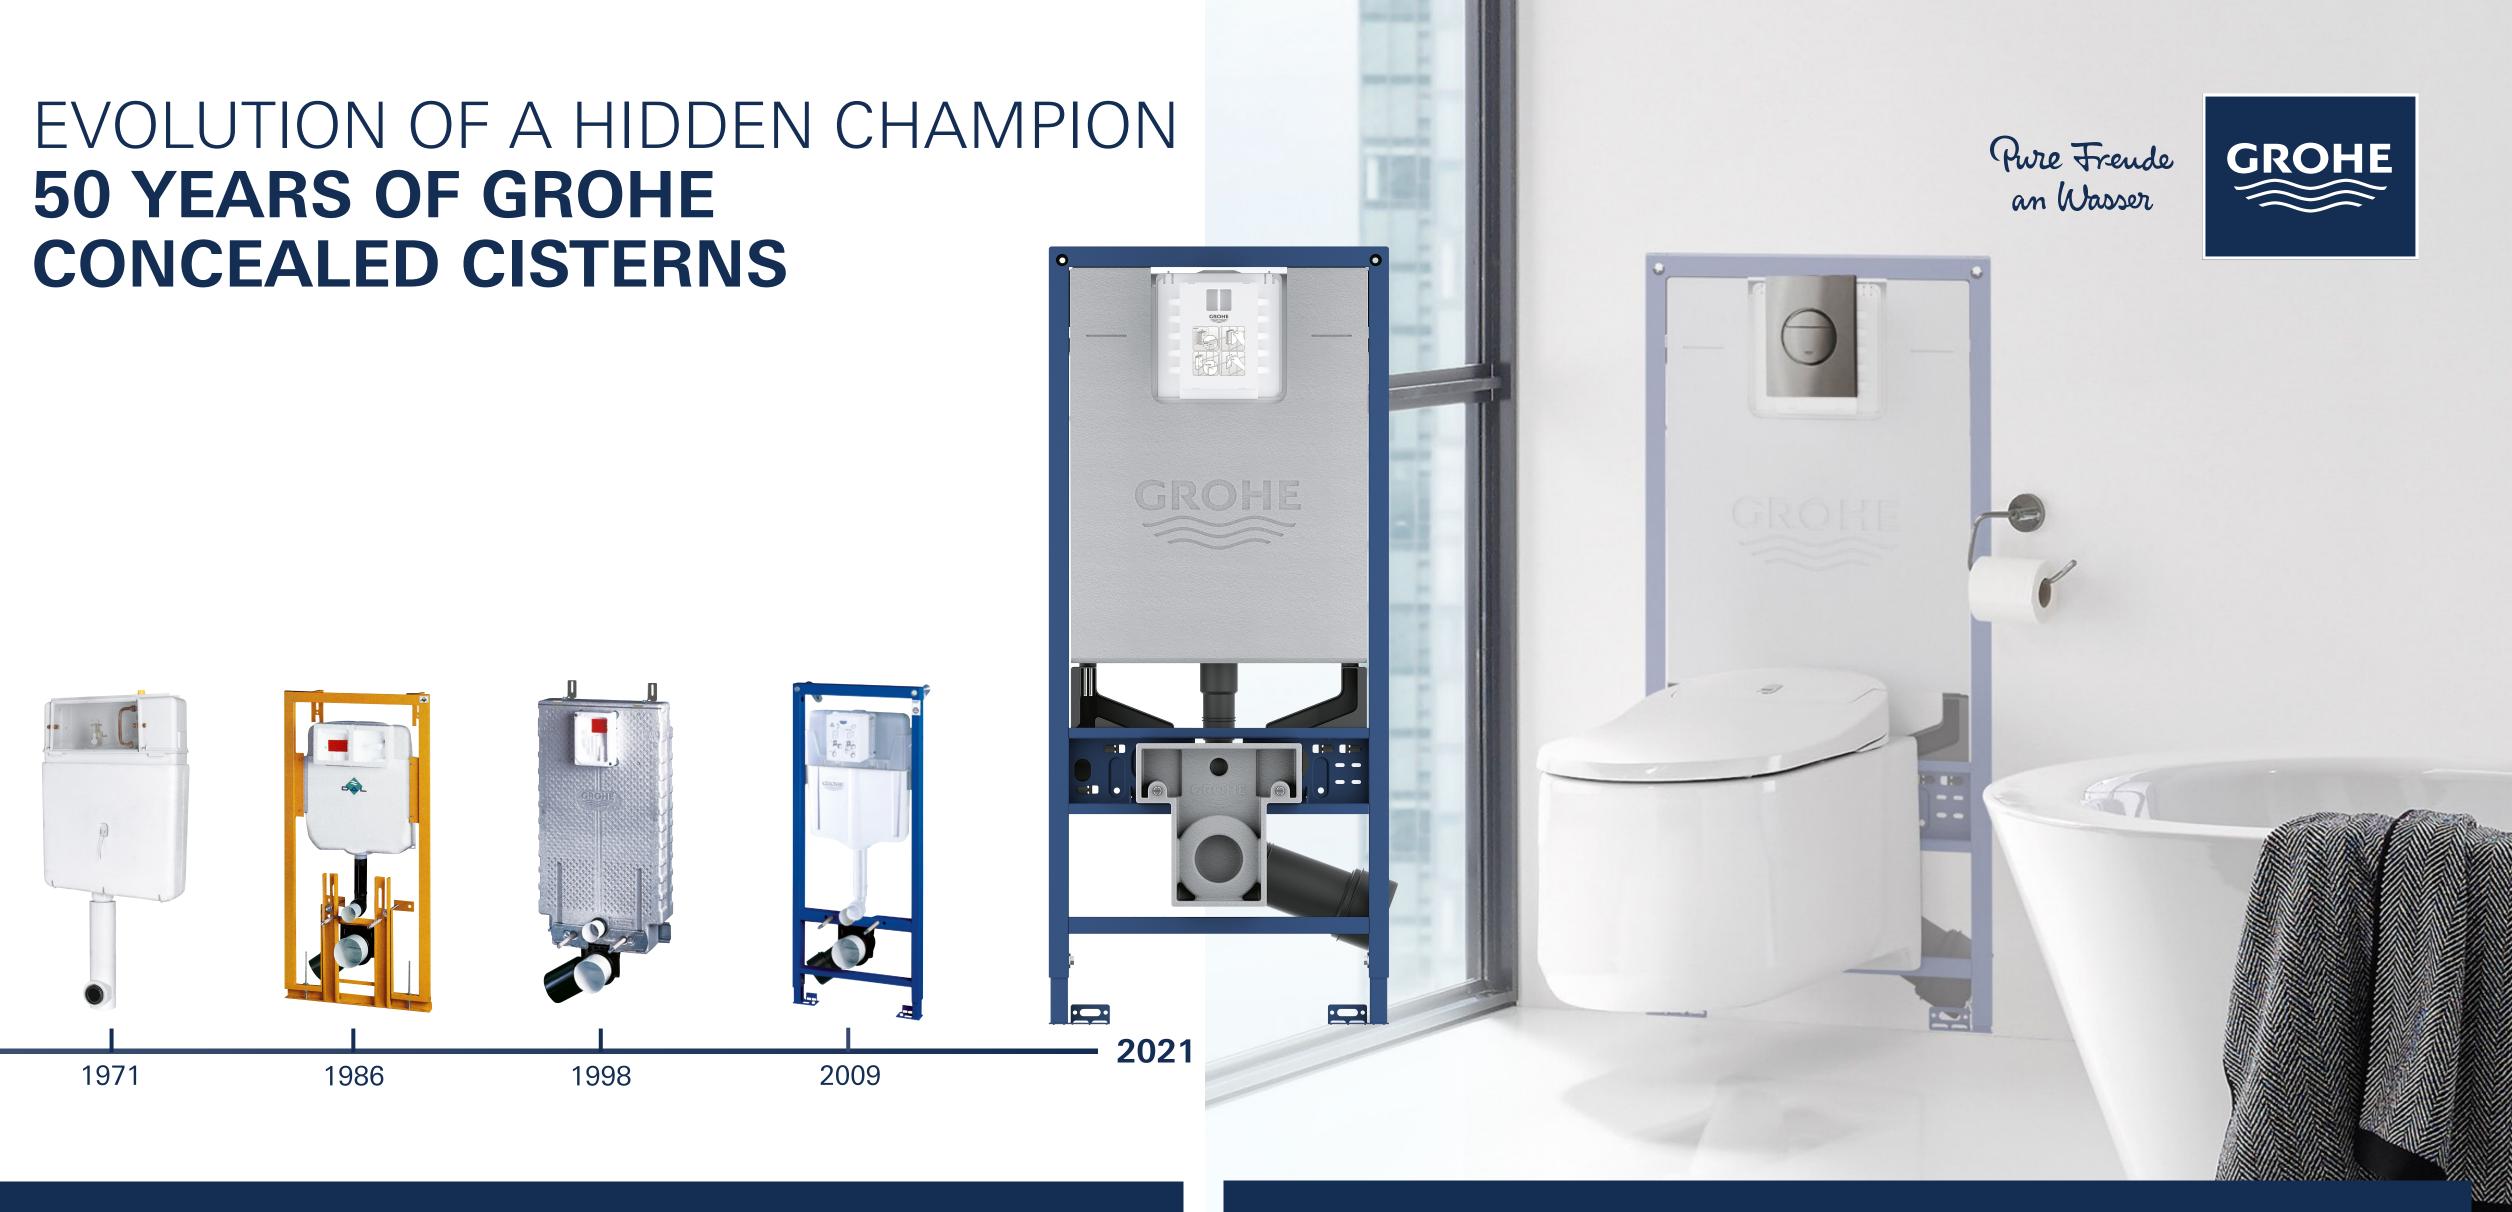

GROHE installation systems have a long tradition within the portfolio – the brand looks back on 50 successful years of developing true hidden champions. With their comfortable installation, they simply the daily work of professionals worldwide. And although GROHE's reliable sanitary systems disappear behind the wall, they enable consumers to design their dream bathroom: As the perfect match for GROHE Ceramic, Shower toilets or the brand's versatile flush plate collection.

## **A HIDDEN CHAMPION**

The Rapid SLX fits all rimless WCs and, with its integrated flush flow restrictor, it takes just a few seconds to set or adjust the flush - without any disassembly. But the new frame offers even more advantages: Thanks to the integrated power connection and an additional water path, a shower toilet can also be easily installed at a later date. A future-proof solution.