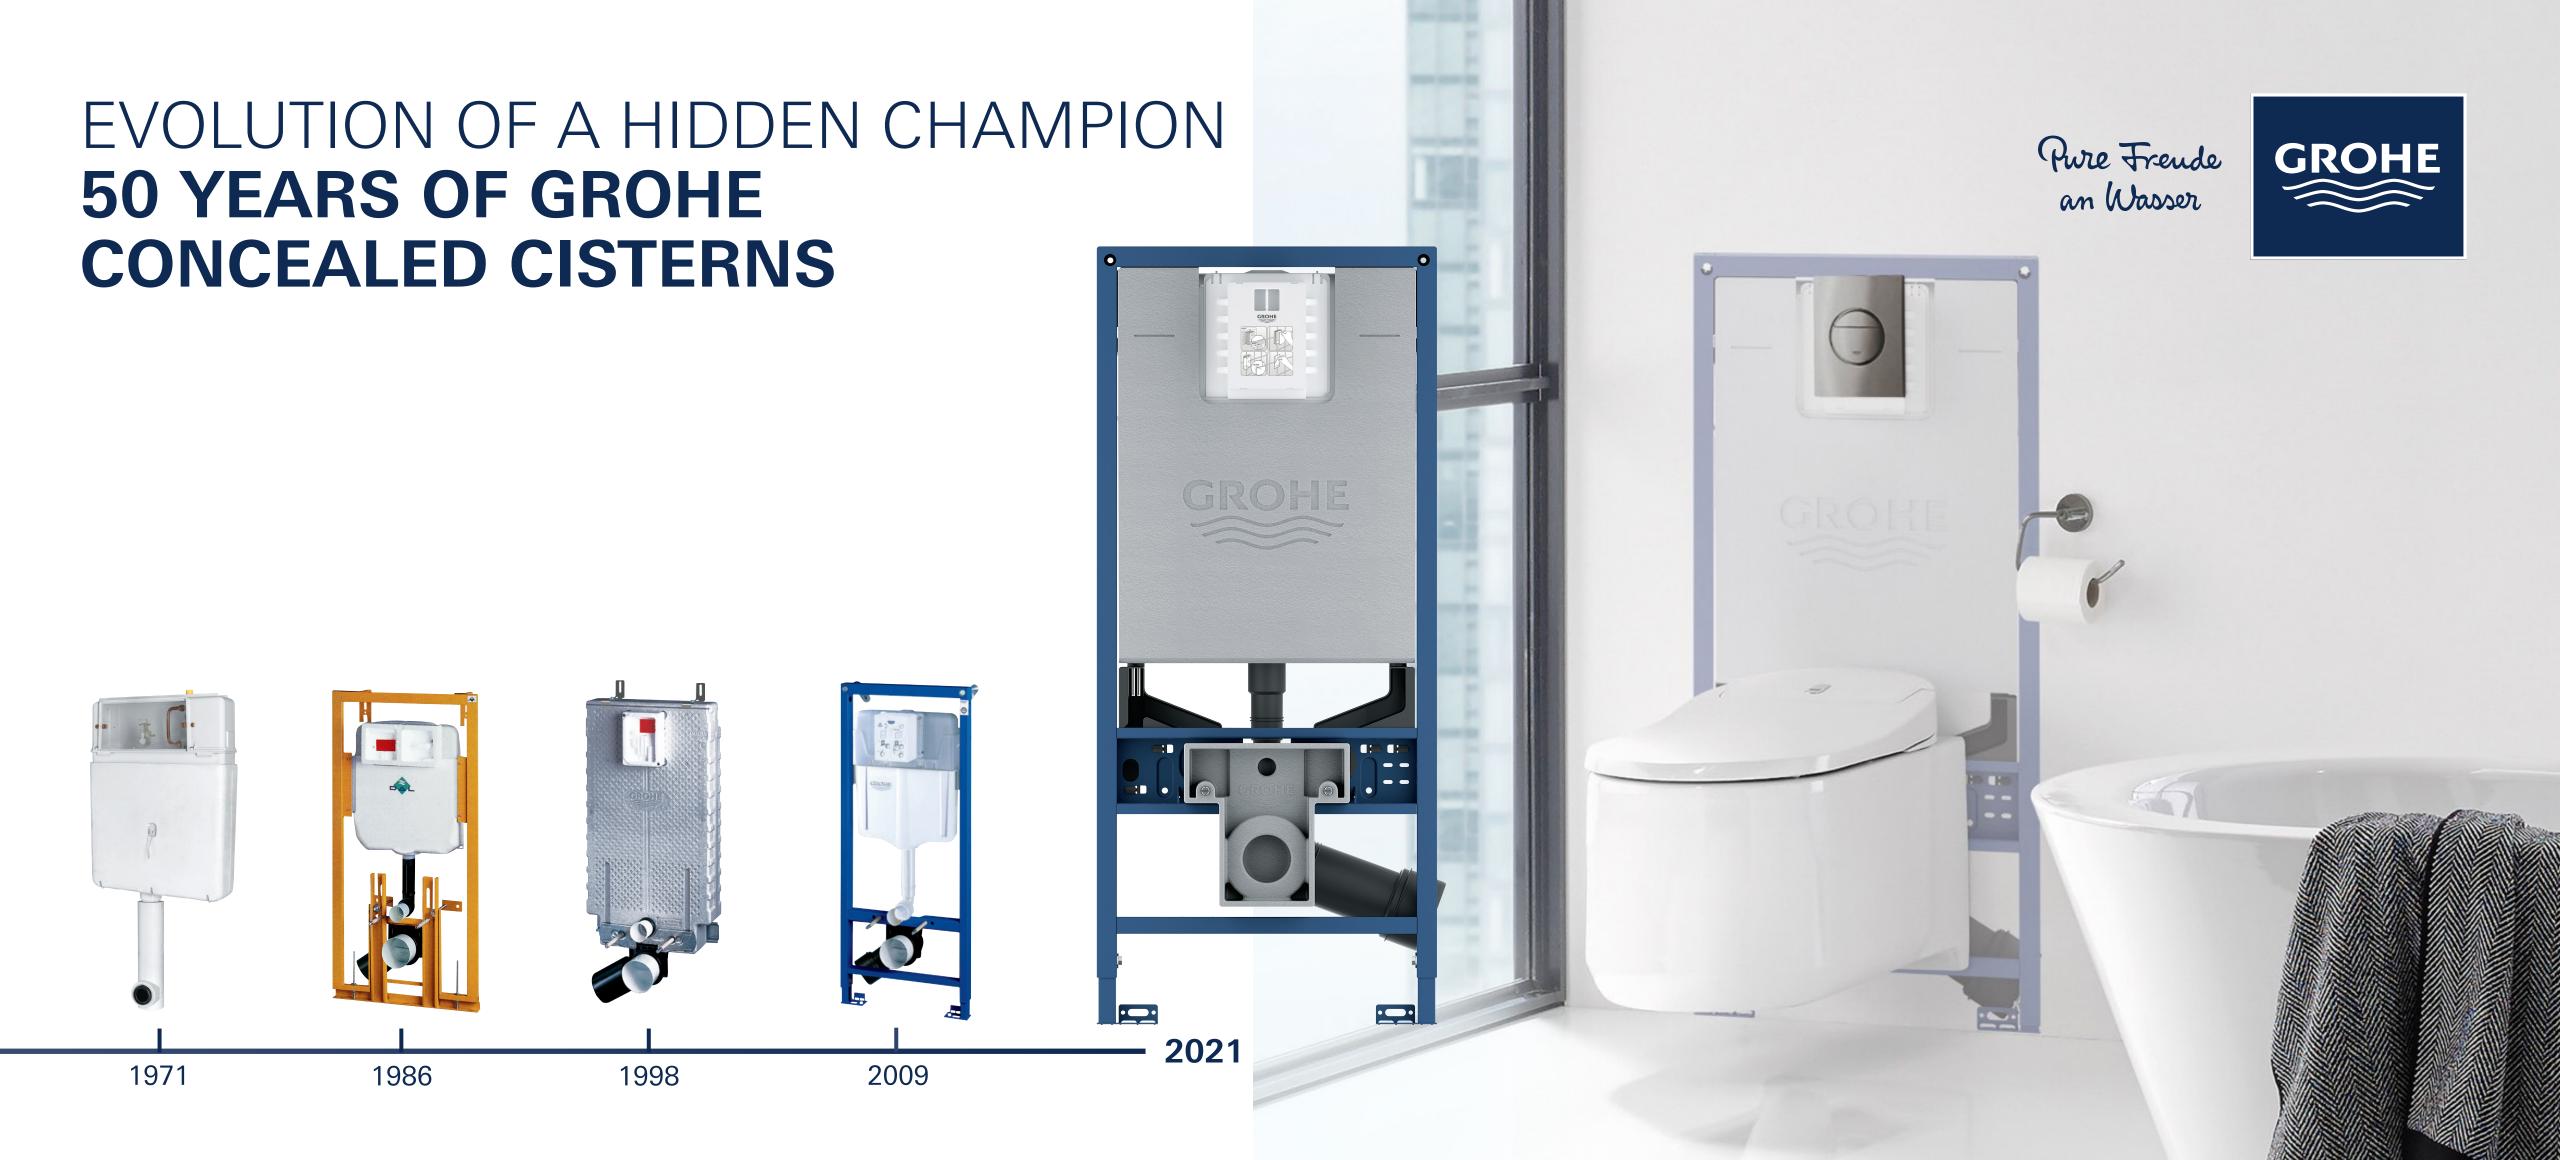

## **EVOLUTION**

GROHE installation systems are a long-standing tradition within the brand's portfolio, offering 50 successful years of developing true hidden champions. Facilitating versatile and fuss-free installation, they simplify the daily work of professionals worldwide. And although GROHE's reliable sanitary systems disappear behind the wall, they enable consumers to design their dream bathroom; from stylish wall hung ceramics to smart shower toilets and sophisticated flush plates.

## A HIDDEN CHAMPION

The latest and most advanced of GROHE's installation systems, Rapid SLX has been designed to fit all rimless WCs and shower toilets. Plus, with its integrated flow manager, it takes just a few seconds to adjust the flush - without any disassembly. Not only can the system support standard WCs but thanks to the integrated water and power connections, a shower toilet can also be easily installed at a later date, providing a truly future-proof solution.