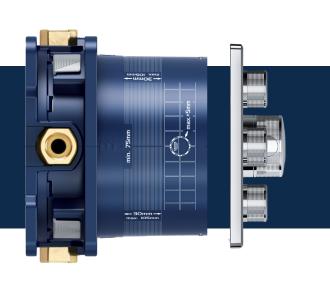

#### Sleek Design

More space under the shower due to slim design (43 mm total outreach)

GROHE

#### Fits narrow and brick walls

Only 75 mm minimum installation depth