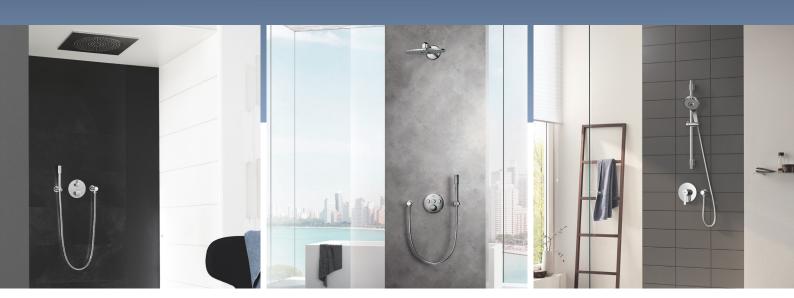

# HIDDEN CHAMPION GROHE RAPIDO SMARTBOX

Space – we'd all like to have more of it, especially in the shower area. Concealed product solutions are becoming increasingly popular, not only because they create more space but the look of the products is more sleek and minimalistic.

## THE HEART OF EVERY GROHE CONCEALED SHOWER SYSTEM GROHE RAPIDO SMARTBOX

One concealed rough-in can be combined with single-lever mixers, thermostats or GROHE SmartControl – for even more individuality and space in the shower.