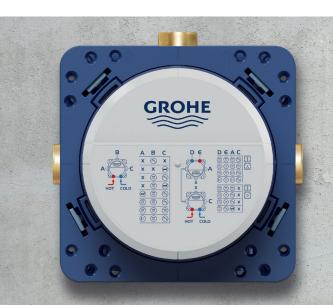

#### One control panel, multiple functions

One rough-in runs up to three shower and bathtub functions with just one trim plate for ultimate shower enjoyment

#### Fits narrow and brick walls

Only 75 mm minimum installation depth