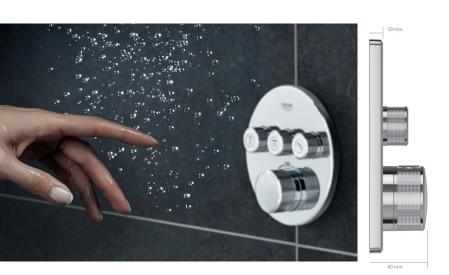

#### Sleek Design

More space under the shower due to slim design (43 mm total outreach)

GROHE

#### One control panel, multiple functions

One rough-in runs up to three shower and bathtub functions with just one trim plate for ultimate shower enjoyment