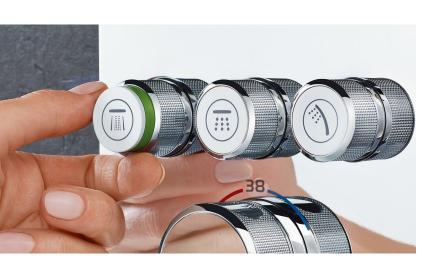

#### Variety of design options

Freedom of choice: round or square and all even available in different GROHE Colors

#### One control panel, multiple functions

One rough-in runs up to three shower and bathtub functions with just one trim plate for ultimate shower enjoyment