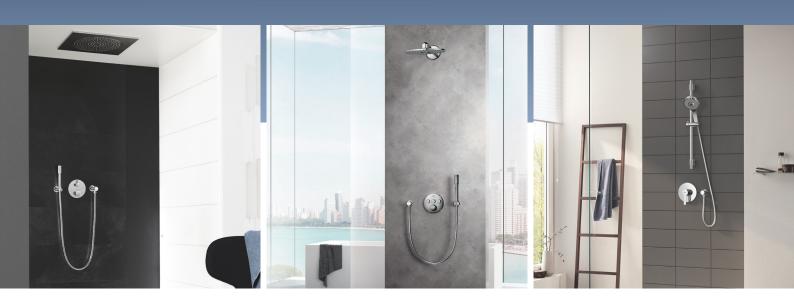

# THE HIDDEN CHAMPION GROHE RAPIDO SMARTBOX

Space – we'd all like to have more of it, especially in the shower area. Concealed product solutions are becoming increasingly popular, not only because they create more space but the look of the products is more sleek and minimalistic.

# THE HEART OF EVERY GROHE CONCEALED SHOWER SYSTEM: GROHE RAPIDO SMARTBOX

One concealed rough-in can be combined with single-lever mixers, thermostats or GROHE SmartControl systems – for even more individuality and space in the shower.