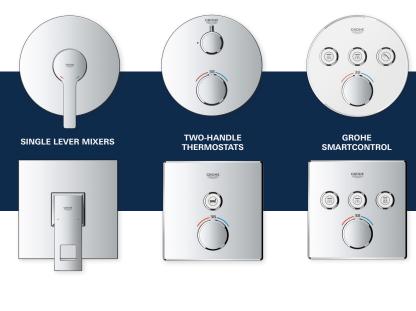

# THE HEART OF EVERY GROHE CONCEALED SHOWER SYSTEM: GROHE RAPIDO SMARTBOX

One concealed rough-in can be combined with single-lever mixers, thermostats or GROHE SmartControl systems – for even more individuality and space in the shower.

### Variety of design options

Choose from round or square styles - with all designs also available in a selection of GROHE Colour finishes