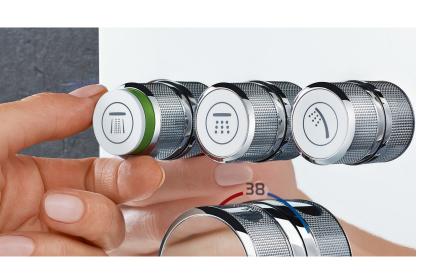

# THE HEART OF EVERY GROHE CONCEALED SHOWER SYSTEM: GROHE RAPIDO SMARTBOX

One concealed rough-in can be combined with single-lever mixers, thermostats or GROHE SmartControl systems – for even more individuality and space in the shower.

### One control panel, multiple functions One rough-in runs up to three shower and

One rough-in runs up to three shower and bathtub functions with just one trim plate for ultimate shower enjoyment