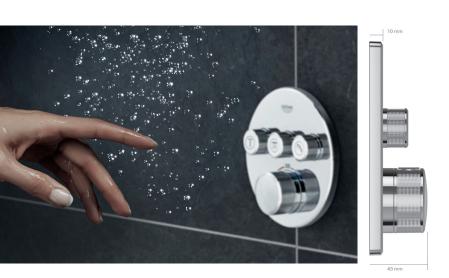

#### Sleek Design

More space under the shower due to slim design (43 mm total outreach)

### One control panel, multiple functions One rough-in runs up to three shower and

One rough-in runs up to three shower and bathtub functions with just one trim plate for ultimate shower enjoyment