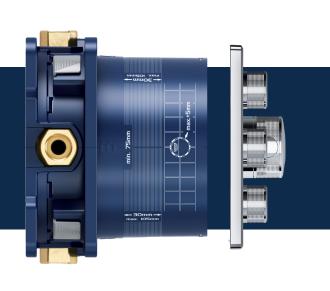

#### Sleek Design

More space under the shower due to slim design (43 mm total outreach)

### Fits narrow and brick walls

Only 75 mm minimum installation depth